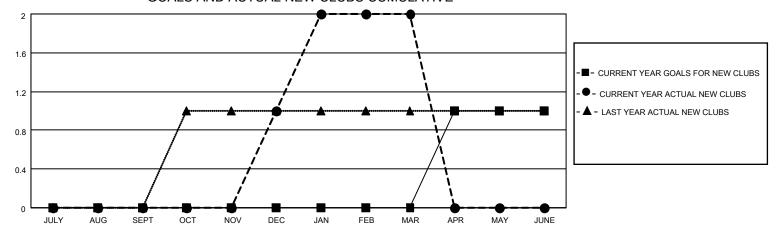

## GOALS AND ACTUAL NEW CLUBS CUMULATIVE

## MONTHLY MEMBERSHIP PROGRESS REPORT

LOCATION ILLINOIS District 1 J Results as of: 3/31/2021

| Clubs         |               |             |               | Members               |                        |                         |                                                    |  |
|---------------|---------------|-------------|---------------|-----------------------|------------------------|-------------------------|----------------------------------------------------|--|
|               | RESULTS FOR   | R 2020-2021 |               | RESULTS FOR 2020-2021 |                        |                         |                                                    |  |
| QUARTER       | NEW CLUB GOAL | NEW CLUBS   | DROPPED CLUBS | QUARTER MEME          | BER GROWTH NET<br>GOAL | MEMBER GROWTH<br>ACTUAL | DROPPED<br>MEMBERS ACTUAL<br>(including transfers) |  |
| JULY/AUG/SEPT | 0             | 0           | 0             | JULY/AUG/SEPT         | 25                     | 23                      | 33                                                 |  |
| OCT/NOV/DEC   | 0             | 1           | 1             | OCT/NOV/DEC           | 25                     | 58                      | 107                                                |  |
| JAN/FEB/MAR   | 0             | 1           | 0             | JAN/FEB/MAR           | 25                     | 40                      | 35                                                 |  |
| APR/MAY/JUNE  | 1             | 0           | 0             | APR/MAY/JUNE          | 20                     | 0                       | 0                                                  |  |