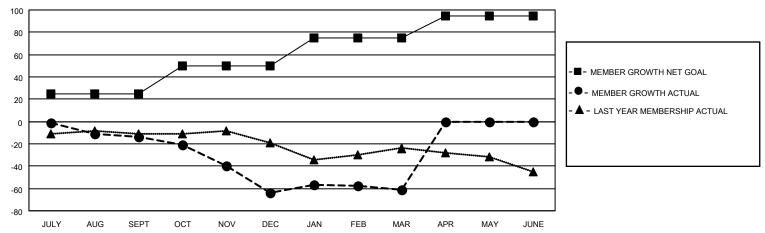

## GOALS AND ACTUAL MEMBERS CUMULATIVE

| DROPPED CLUBS: 1            |     | 28 CLUBS OF 58 ADDED 1 OR MORE<br>NEW MEMBERS | GENDER DISTRIBUTION  MALE 1,576 (76.25%) |              |     |
|-----------------------------|-----|-----------------------------------------------|------------------------------------------|--------------|-----|
| DROPPED MEMBERS             |     |                                               | FEMALE                                   | 491 (23.75%) |     |
| DECEASED                    | 30  | CLICK HERE FOR CUMULATIVE                     | TOTAL FAMILY UNIT MEMBERS                |              | 180 |
| CLUB CANCELLED 19 OTHER 126 |     | MEMBERSHIP DATA                               | FAMILY MEMBERS PAYING HALF               |              | 00  |
|                             |     |                                               |                                          |              | 92  |
| TOTAL                       | 175 |                                               |                                          |              |     |

## MONTHLY MEMBERSHIP PROGRESS REPORT

LOCATION ILLINOIS District 1 J Results as of: 3/31/2021

| Clubs         |               |             |               | Members               |                        |                         |                                                    |  |
|---------------|---------------|-------------|---------------|-----------------------|------------------------|-------------------------|----------------------------------------------------|--|
|               | RESULTS FOR   | R 2020-2021 |               | RESULTS FOR 2020-2021 |                        |                         |                                                    |  |
| QUARTER       | NEW CLUB GOAL | NEW CLUBS   | DROPPED CLUBS | QUARTER MEME          | BER GROWTH NET<br>GOAL | MEMBER GROWTH<br>ACTUAL | DROPPED<br>MEMBERS ACTUAL<br>(including transfers) |  |
| JULY/AUG/SEPT | 0             | 0           | 0             | JULY/AUG/SEPT         | 25                     | 23                      | 33                                                 |  |
| OCT/NOV/DEC   | 0             | 1           | 1             | OCT/NOV/DEC           | 25                     | 58                      | 107                                                |  |
| JAN/FEB/MAR   | 0             | 1           | 0             | JAN/FEB/MAR           | 25                     | 40                      | 35                                                 |  |
| APR/MAY/JUNE  | 1             | 0           | 0             | APR/MAY/JUNE          | 20                     | 0                       | 0                                                  |  |